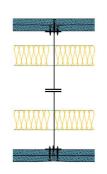

## TWI146-K-60(2x50)(360) - SPEEDLINE System Data Sheet - Version V1 (24-10-23)

Twin SPEEDLINE 146mm 'l' Stud Partition @600mm Ctrs, with 2x Knauf 15mm Soundshield Plus each side, 50+50mm APR