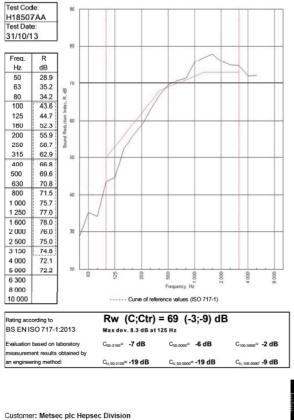

## System Performance Breakdown

Fire Resistance: BS476 Part 22:1987: Test Ref & Date or Applied Ref & Report: Max Height: Thickness: Duty Grade: BS 5234: Part 2:1992: Sound Insulation:

120/120 Minutes (Integrity/Insulation). BMT/FEP/F14077 - BRE Report P102396-1011B Refer to Speedline Specification Clause 360 mm. (At Base Track, Excluding Finishes) Severe - Annexes A-F 69 R<sub>w</sub>dB, -9CtrDate Tested or Assessed Against - TWI50-K-60(2x50)(200)